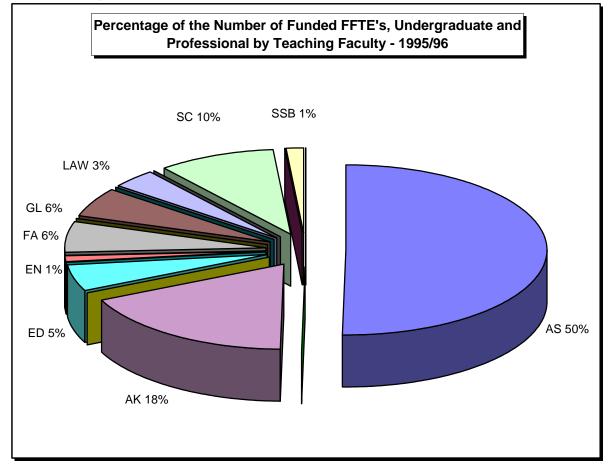

## The Number of Funded FFTE's, Undergraduate and Professional Taught by Each Faculty -- 1987/88 Through 1995/96 (Course Enrolment FFTE's)

| Faculty                        | 1995/96 | 1994/95 | 1993/94 | 1992/93 | 1991/92 | 1990/91 | 1989/90 | 1988/89 | 1987/88 |
|--------------------------------|---------|---------|---------|---------|---------|---------|---------|---------|---------|
| Arts                           | 14,206  | 13,741  | 13,533  | 14,298  | 13,694  | 12,919  | 12,495  | 12,145  | 11,728  |
| Atkinson                       | 5,038   | 5,110   | 5,258   | 5,327   | 5,138   | 4,979   | 4,504   | 4,191   | 3,989   |
| Education                      | 1,410   | 1,081   | 2,158   | 3,895   | 4,092   | 4,110   | 4,072   | 3,619   | 3,005   |
| Environmental Studies          | 298     | 293     | 246     | 152     | 57      | 0       | 0       | 0       | 0       |
| External Undergraduates        | 56      | 30      |         |         |         |         |         |         |         |
| Fine Arts                      | 1,675   | 1,662   | 1,517   | 1,441   | 1,341   | 1,171   | 1,043   | 1,106   | 1,055   |
| Glendon                        | 1,593   | 1,699   | 1,775   | 1,775   | 1,643   | 1,400   | 1,410   | 1,366   | 1,430   |
| Graduate Provisional Candidate | 0       | 0       | 7       | 3       | 13      | 7       | 9       | 13      | 9       |
| Law                            | 963     | 974     | 1,011   | 1,029   | 1,035   | 1,037   | 1,017   | 984     | 982     |
| Pure & Applied Science         | 2,701   | 2,492   | 2,493   | 2,607   | 2,335   | 2,108   | 1,980   | 1,878   | 1,848   |
| Schulich School of Business    | 392     | 370     | 360     | 283     | 234     | 229     | 226     | 223     | 240     |
| Total                          | 28,332  | 27,452  | 28,358  | 30,810  | 29,582  | 27,960  | 26,756  | 25,525  | 24,286  |